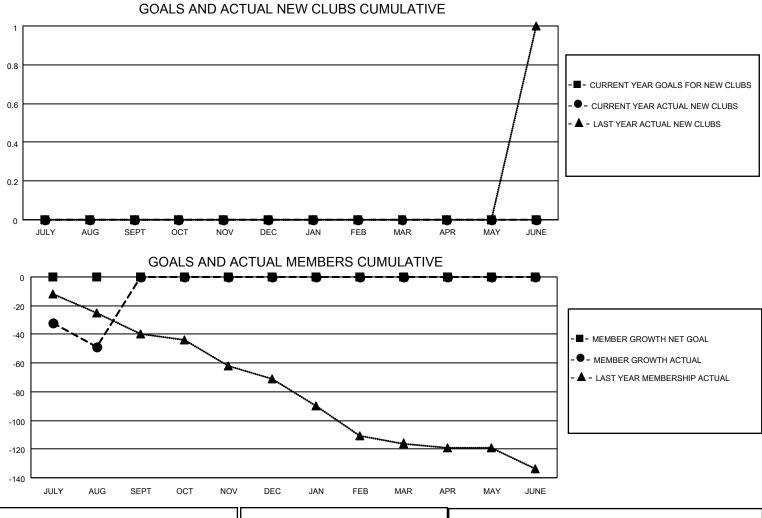

## LOCATION VIRGINIA

District 24 L

Results as of: 8/31/2021

| Clubs                 |               |           |               | Members               |                        |                         |                                                    |
|-----------------------|---------------|-----------|---------------|-----------------------|------------------------|-------------------------|----------------------------------------------------|
| RESULTS FOR 2021-2022 |               |           |               | RESULTS FOR 2021-2022 |                        |                         |                                                    |
| QUARTER               | NEW CLUB GOAL | NEW CLUBS | DROPPED CLUBS | QUARTER MEMI          | BER GROWTH NET<br>GOAL | MEMBER GROWTH<br>ACTUAL | DROPPED<br>MEMBERS ACTUAL<br>(including transfers) |
| JULY/AUG/SEPT         | 0             | 0         | 4             | JULY/AUG/SEPT         | 0                      | 68                      | 101                                                |
| OCT/NOV/DEC           | 0             | 0         | 0             | OCT/NOV/DEC           | 0                      | 0                       | 0                                                  |
| JAN/FEB/MAR           | 0             | 0         | 0             | JAN/FEB/MAR           | 0                      | 0                       | 0                                                  |
| APR/MAY/JUNE          | 0             | 0         | 0             | APR/MAY/JUNE          | 0                      | 0                       | 0                                                  |